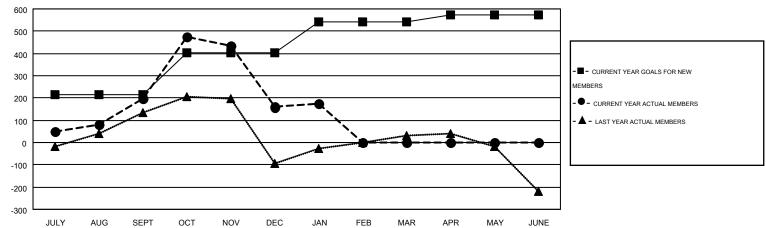

## MONTHLY MEMBERSHIP PROGRESS REPORT

Multiple District 310

Results as of: 1/31/2015

GMT: SOMSAKDI LOVISUTH

LOCATION: THAILAND

GMT CA 5

|                       |                  | Clubs     |                  |                  | Members               |                    |                                        |                    |                  |
|-----------------------|------------------|-----------|------------------|------------------|-----------------------|--------------------|----------------------------------------|--------------------|------------------|
| RESULTS FOR 2014-2015 |                  |           |                  |                  | RESULTS FOR 2014-2015 |                    |                                        |                    |                  |
| QUARTER               | NEW CLUB<br>GOAL | NEW CLUBS | DROPPED<br>CLUBS | NET<br>GAIN/LOSS | QUARTER               | NEW MEMBER<br>GOAL | CHARTER AND<br>NEW<br>MEMBERS<br>ADDED | DROPPED<br>MEMBERS | NET<br>GAIN/LOSS |
| JULY/AUG/SEPT         | 5                | 0         | 4                | -4               | JULY/AUG/SEPT         | 215                | 281                                    | 83                 | 198              |
| OCT/NOV/DEC           | 4                | 2         | 2                | 0                | OCT/NOV/DEC           | 190                | 377                                    | 416                | -39              |
| JAN/FEB/MAR           | 3                | 1         | 1                | 0                | JAN/FEB/MAR           | 135                | 42                                     | 25                 | 17               |
| APR/MAY/JUNE          | 1                | 0         | 0                | 0                | APR/MAY/JUNE          | 35                 | 0                                      | 0                  | 0                |

## GOALS AND ACTUAL MEMBERS CUMULATIVE

| DROPPED CLUBS: 7  DROPPED MEMBERS |                 | 134 CLUBS OF 270 ADDED 1 OR MORE NEW MEMBERS | GENDER DISTRIBUTION  MALE 4,620 (60.94%)  FEMALE 2,961 (39.06%) |           |  |
|-----------------------------------|-----------------|----------------------------------------------|-----------------------------------------------------------------|-----------|--|
| DECEASED  CLUB CANCELLED  OTHER   | 24<br>19<br>481 | CLICK HERE FOR HEALTH ASSESSMENT DATA        | FAMILY UNIT MEMBERS HEAD OF HOUSEHOLD                           | 100<br>43 |  |
| TOTAL                             | 524             |                                              | NON-HEAD OF HOUSEHOLD                                           | 57        |  |