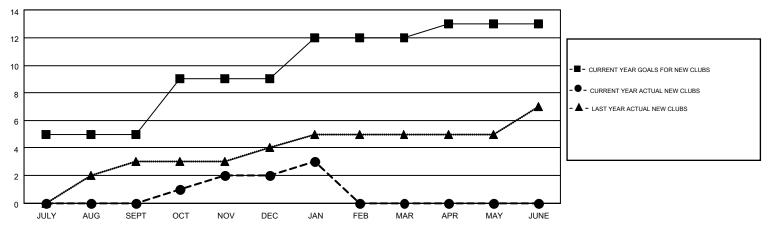

## MONTHLY MEMBERSHIP PROGRESS REPORT

Multiple District 310

Results as of: 1/31/2015

GMT: SOMSAKDI LOVISUTH

LOCATION: THAILAND

GMT CA 5

|                       |                  | Clubs     |                  |                  | Members               |                    |                                        |                    |                  |
|-----------------------|------------------|-----------|------------------|------------------|-----------------------|--------------------|----------------------------------------|--------------------|------------------|
| RESULTS FOR 2014-2015 |                  |           |                  |                  | RESULTS FOR 2014-2015 |                    |                                        |                    |                  |
| QUARTER               | NEW CLUB<br>GOAL | NEW CLUBS | DROPPED<br>CLUBS | NET<br>GAIN/LOSS | QUARTER               | NEW MEMBER<br>GOAL | CHARTER AND<br>NEW<br>MEMBERS<br>ADDED | DROPPED<br>MEMBERS | NET<br>GAIN/LOSS |
| JULY/AUG/SEPT         | 5                | 0         | 4                | -4               | JULY/AUG/SEPT         | 215                | 281                                    | 83                 | 198              |
| OCT/NOV/DEC           | 4                | 2         | 2                | 0                | OCT/NOV/DEC           | 190                | 377                                    | 416                | -39              |
| JAN/FEB/MAR           | 3                | 1         | 1                | 0                | JAN/FEB/MAR           | 135                | 42                                     | 25                 | 17               |
| APR/MAY/JUNE          | 1                | 0         | 0                | 0                | APR/MAY/JUNE          | 35                 | 0                                      | 0                  | 0                |

## GOALS AND ACTUAL NEW CLUBS CUMULATIVE